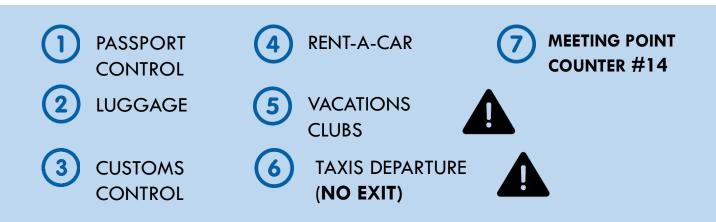

### **MIGRATION & CUSTOMS**

Pass through Passport Control, go to the corresponding carrousel for your luggage and go through Customs Control.

Ignore any transportation or excursions offer you may receive at this point. Oportunistic vendors offer products with no guarantee of service or insurance.

#### **VACATIONS CLUB**

After Customs Control, do not stop at the counters of the Vacation Clubs, as they will make you lose time offering you confusing services with no real benefits, taking the risk of being fraud victim and losing your organized transfer.

#### **MEETING POINT COUNTER**

Our uniformed staff will welcome you and confirm your services:

You will receive an envelop with general information and contact numbers for assistance in destination. You will also find in the envelop instructions regarding your departure transfer and pick up time.