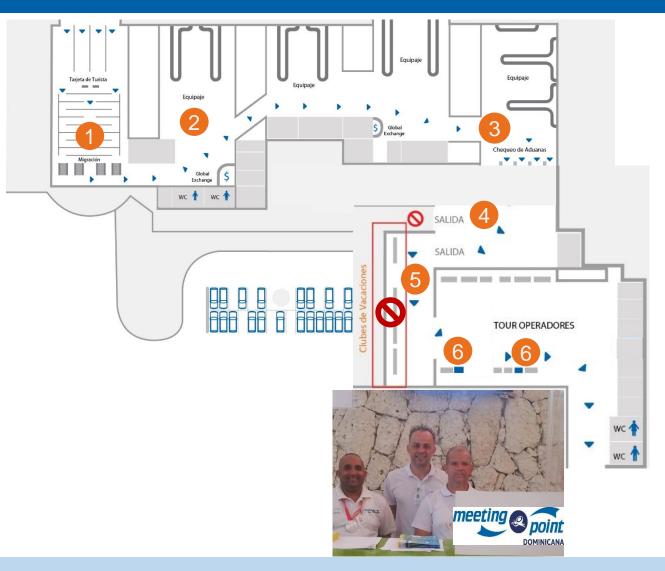

## PUNTA CANA AIRPORT TERMINAL A

## Jet Blue, LAN, United Airlines, Spirit Air

- 1 PASSPORT CONTROL
- 2 LUGGAGE
- 3 CUSTOMS CONTROL

- TAXIS DEPARTURE (NO EXIT)
- VACATIONS CLUB COUNTERS
- MEETING POINT COUNTER #5B AND #6