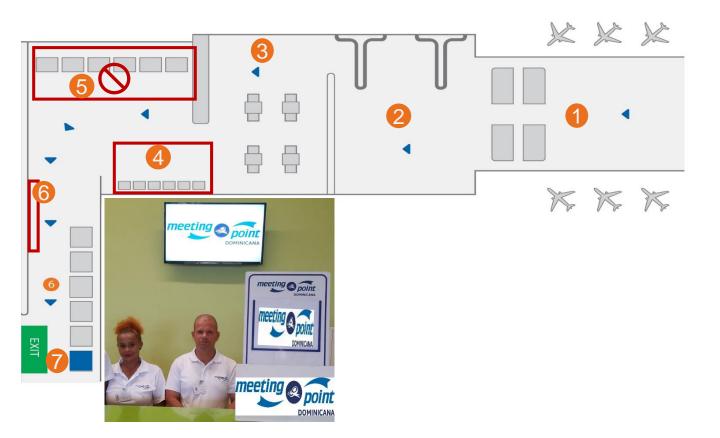

# PUNTA CANA AIRPORT TERMINAL B

### American Airlines, Air France, Southwest, Delta, Frontier, Copa

- PASSPORT CONTROL
- 2 LUGGAGE
- 3 CUSTOMS CONTROL

- 4 RENT-A-CAR
- 5 VACATIONS CLUBS
- 6 TAXIS DEPARTURE (NO EXIT)

7 M

MEETING POINT COUNTER #24 (last counter on left)